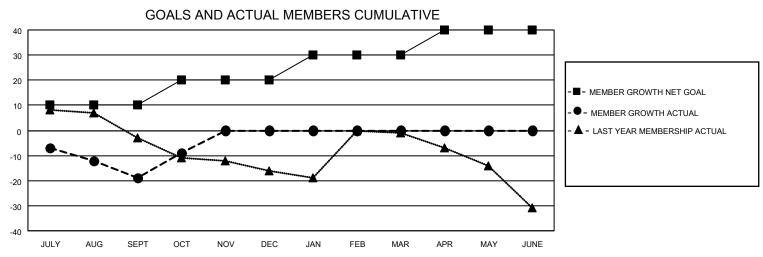

## District 27 A2

| Clubs         |               |             |               | Members               |                        |                         |                                                    |  |
|---------------|---------------|-------------|---------------|-----------------------|------------------------|-------------------------|----------------------------------------------------|--|
|               | RESULTS FOR   | R 2020-2021 |               | RESULTS FOR 2020-2021 |                        |                         |                                                    |  |
| QUARTER       | NEW CLUB GOAL | NEW CLUBS   | DROPPED CLUBS | QUARTER MEME          | BER GROWTH NET<br>GOAL | MEMBER GROWTH<br>ACTUAL | DROPPED<br>MEMBERS ACTUAL<br>(including transfers) |  |
| JULY/AUG/SEPT | 0             | 0           | 0             | JULY/AUG/SEPT         | 10                     | 17                      | 35                                                 |  |
| OCT/NOV/DEC   | 0             | 0           | 0             | OCT/NOV/DEC           | 10                     | 18                      | 8                                                  |  |
| JAN/FEB/MAR   | 0             | 0           | 0             | JAN/FEB/MAR           | 10                     | 0                       | 0                                                  |  |
| APR/MAY/JUNE  | 0             | 0           | 0             | APR/MAY/JUNE          | 10                     | 0                       | 0                                                  |  |